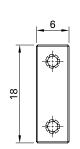

| Technical data                       |                         |
|--------------------------------------|-------------------------|
| Diameter of plug system              | 2 mm                    |
| Rated Values                         | 30 V, 10 A / 60 V, 10 A |
| Surface treatment electrical contact | Ni                      |
| Base material electrical contact     | CuZn                    |
| Standard color(s) *                  | 21                      |
| Plug spacing                         | 12 mm                   |
| Test accessory acc. to               | IEC EN 61010-031        |