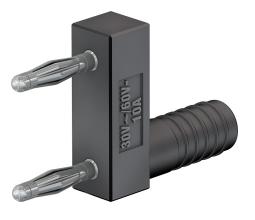

## KS2-12L/1SA/N

32.2

Item number 63.9845-\*

Insulated, Ø 2 mm, made of brass. Equipped with spring-loaded MULTILAM to ensure vibration-proof contacts – ideal use is in the automotive field for test drives and servicing. Ø 2 mm rigid socket in insulator accepting spring-loaded Ø 2 mm plugs with rigid insulating sleeve.

| Technical data                       |                         |
|--------------------------------------|-------------------------|
| Diameter of plug system              | 2 mm                    |
| Rated Values                         | 30 V, 10 A / 60 V, 10 A |
| Surface treatment electrical contact | Ni                      |
| Base material electrical contact     | CuZn                    |
| Standard color(s) *                  | 21                      |
| Plug spacing                         | 12 mm                   |
| Test accessory acc. to               | IEC EN 61010-031        |