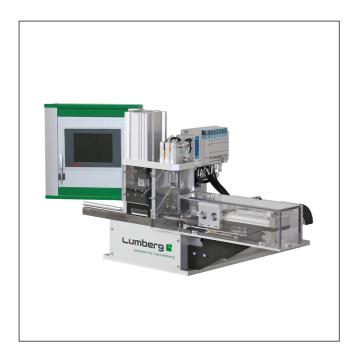

# Tools and harnessing machines

Semiautomatic harnessing machine for termination of RAST 2.5 Power connectors in insulation displacement technology (IDT)

Approvals: **(E** 

1 of 3 12/2021

HA357e 97

#### Features

Application middle and high volume

production

ca. 1000/h Stroke capacity

- Automatic feeding of connectors - Verification of insertion pattern Scope of functions and delivery

and line end position during manual insertion of conductors Fixation of inserted discrete conductors by spring-loaded pressure pads until pressing - Automatic release of press action by control of line end position - Storage of insertion patterns - Can also be integrated into a fully automatic base machine Komax Alpha 356

## Dimensions and supply data

Dimensions (H x W x D) 540 mm x 690 mm x 680 mm

Weight ca. 45 kg Electrical supply 230 V/50 Hz Compressed air supply 6 bar

Compressed air consumption 1 m<sup>3</sup>/1000 connectors