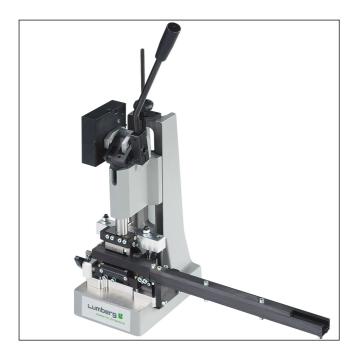

## Tools and harnessing machines

Knuckle-joint press for termination of RAST 2.5 connectors in insulation displacement technology (IDT)

## Range of application

| Connector<br>Pole number<br>Pitch<br>State of delivery of connectors<br>Processable conductor |          | 354<br>2–20<br>2.5/5.0 mm<br>lose<br>discrete conductor, notched flat<br>cable 2.5/5.0 mm      |  |
|-----------------------------------------------------------------------------------------------|----------|------------------------------------------------------------------------------------------------|--|
| Features                                                                                      |          |                                                                                                |  |
| Application                                                                                   |          | low and middle volume production                                                               |  |
| Stroke capacity                                                                               |          | ca. 400/h                                                                                      |  |
| Scope of functions and delivery                                                               |          | - Fixation of inserted discrete<br>conductors by spring-loaded<br>pressure pads until pressing |  |
| Dimensions and supply                                                                         | y data   |                                                                                                |  |
| Dimensions (H x W x D)                                                                        |          | 430 mm x 520 mm x 220 mm                                                                       |  |
| Weight                                                                                        |          | ca. 25 kg                                                                                      |  |
| Associated products                                                                           |          |                                                                                                |  |
| Harnessing equipment                                                                          |          |                                                                                                |  |
| ☑ 3541                                                                                        | C 3541-1 | ₽ 3542                                                                                         |  |
| ☑ 3542-1                                                                                      | C 3545   | <b>Z</b> 3545-1                                                                                |  |
| ☑ 3546                                                                                        | C 3546-1 |                                                                                                |  |