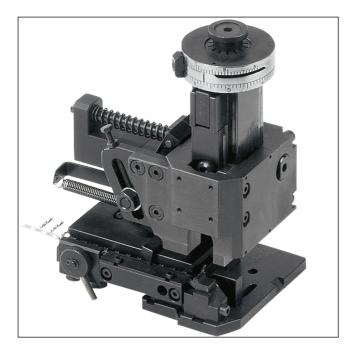

## Tools and harnessing machines

Processing tool for Minimodul<sup>™</sup>/Multimodul<sup>™</sup> crimp contacts, for use with suitable operating machines

## Range of application

Suitable base machines

| State of delivery of contacts<br>Processable conductor | on reel<br>discrete conductor     |  |
|--------------------------------------------------------|-----------------------------------|--|
| Features                                               |                                   |  |
| Application                                            | middle and high volume production |  |
| Scope of functions and delivery                        | - Easy changing of tools          |  |
| Dimensions and supply data                             |                                   |  |
| Dimensions (H x W x D)                                 | 160 mm x 170 mm x 110 mm          |  |
| Weight                                                 | ca. 4 kg                          |  |
| Suitable combinations                                  |                                   |  |
| Suitable combinations                                  |                                   |  |