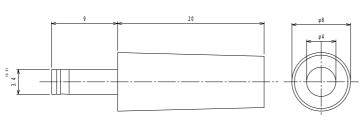

## Mechanical data

Outer diameter 3.4 mm Inner diameter 1.4 mm

## Connectable conductors for solder area

Cable diameter 4 mm