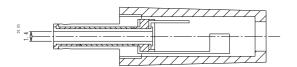

#### Materials

Insulating body PC

Contact CuZn/CuSn, nickel-plated

Insulation PVC/ebonite

Housing ABS

## Mechanical data

Outer diameter 3.4 mm Inner diameter 1.4 mm