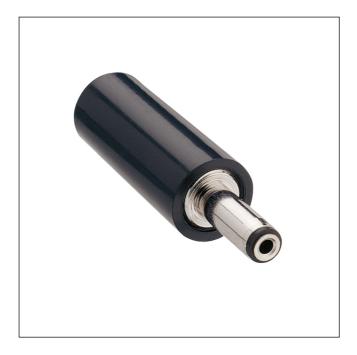

# Power supply connectors

Power supply plug, straight version, with solder eyes

1 of 3 09/2023

# 16 NES/J 135