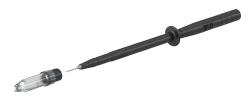

SPP4-S/F

67 22.3

Item number 24.0238-\*

Spring-loaded stainless steel needle which reacts resiliently under light pressureSpecially suited for sensitive printed circuitsTest probe with handle guard chamfered on both sidesØ 4 mm rigid socket in handle accepting spring-loaded Ø 4 mm plugs with rigid insulating sleeveSupplied with protective cap.

| Technical data                   |                     |
|----------------------------------|---------------------|
| Diameter of plug system          | 4 mm                |
| Rated Values                     | 1000 V, CAT II, 1 A |
| Base material electrical contact | Edelstahl           |
| Standard color(s) *              | 21 22               |
| Test accessory acc. to           | IEC EN 61010-031    |
| Approvals                        | CE                  |