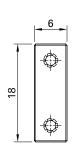

## KS2-12L/1SA/A

Item number 63.9848-\*

Insulated, Ø 2 mm, made of brass. Equipped with spring-loaded MULTILAM to ensure vibration-proof contacts – ideal use is in the automotive field for test drives and servicing. Ø 2 mm rigid socket in insulator accepting spring-loaded Ø 2 mm plugs with rigid insulating sleeve.

| Technical data                       |                         |
|--------------------------------------|-------------------------|
| Diameter of plug system              | 2 mm                    |
| Rated Values                         | 30 V, 10 A / 60 V, 10 A |
| Surface treatment electrical contact | Au                      |
| Base material electrical contact     | CuZn                    |
| Standard color(s) *                  | 21                      |
| Plug spacing                         | 12 mm                   |
| Test accessory acc. to               | IEC EN 61010-031        |