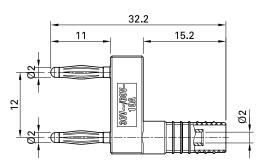

## KS2-12L/1SA/A

Item number 63.9848-\*

Insulated, Ø 2 mm, made of brass. Equipped with spring-loaded MULTILAM to ensure vibration-proof contacts – ideal use is in the automotive field for test drives and servicing. Ø 2 mm rigid socket in insulator accepting spring-loaded Ø 2 mm plugs with rigid insulating sleeve.

| Technical data                       |                         |
|--------------------------------------|-------------------------|
| Diameter of plug system              | 2 mm                    |
| Rated Values                         | 30 V, 10 A / 60 V, 10 A |
| Surface treatment electrical contact | Au                      |
| Base material electrical contact     | CuZn                    |
| Standard color(s) *                  | 21                      |
| Plug spacing                         | 12 mm                   |
| Test accessory acc. to               | IEC EN 61010-031        |