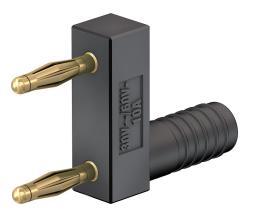

## KS2-12L/1SA/A

Item number 63.9848-\*

Insulated, Ø 2 mm, made of brass. Equipped with spring-loaded MULTILAM to ensure vibration-proof contacts – ideal use is in the automotive field for test drives and servicing. Ø 2 mm rigid socket in insulator accepting spring-loaded Ø 2 mm plugs with rigid insulating sleeve.