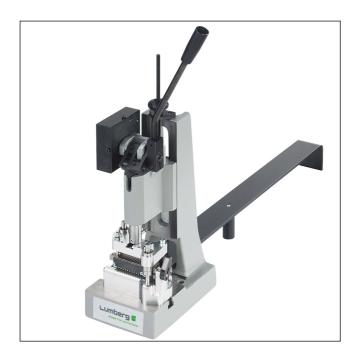

# Tools and harnessing machines

Knuckle-joint press for termination of RAST 2.5 Power connectors in insulation displacement technology (IDT)

## Range of application

| Connector                       | 3570, 357099, 3575                            |  |
|---------------------------------|-----------------------------------------------|--|
| Pole number                     | 2–10                                          |  |
| Pitch                           | 5,0 mm                                        |  |
| State of delivery of connectors | in chain                                      |  |
| Processable conductor           | discrete conductor, notched flat cable 5.0 mm |  |

## Features

| Application                     | low and middle volume production                                                                                                                                                                     |
|---------------------------------|------------------------------------------------------------------------------------------------------------------------------------------------------------------------------------------------------|
| Stroke capacity                 | ca. 450/h                                                                                                                                                                                            |
| Scope of functions and delivery | - Manual feeding of connector<br>chain<br>- Fixation of inserted discrete<br>conductors by spring-loaded<br>pressure pads until pressing<br>- Separation of connectors from<br>chain during pressing |

## Dimensions and supply data

| Dimensions (H x W x D) | 430 mm    |
|------------------------|-----------|
| Weight                 | ca. 23 kg |

430 mm x 160 mm x 800 mm ca. 23 kg