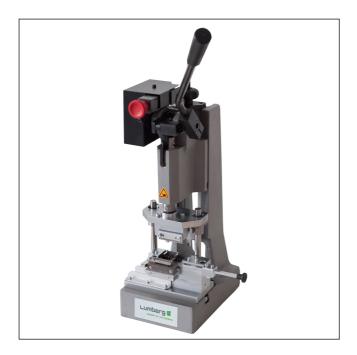

### Tools and harnessing machines

Knuckle-joint press for termination of RAST 2.5 plus™ connectors in insulation displacement technology (IDT)

# 97 KHP35 plus

#### Features

| Application                     | low and middle volume production                                                                                                                                                                                                                        |
|---------------------------------|---------------------------------------------------------------------------------------------------------------------------------------------------------------------------------------------------------------------------------------------------------|
| Stroke capacity                 | ca. 450/h                                                                                                                                                                                                                                               |
| Scope of functions and delivery | <ul> <li>Manual feeding of detached<br/>connectors</li> <li>Fixation of inserted discrete<br/>conductors by spring-loaded<br/>pressure pads until pressing</li> <li>Cutting of interlinking hooks from<br/>the connector during press stroke</li> </ul> |

### Dimensions and supply data

Dimensions (H x W x D) Weight 430 mm x 160 mm x 800 mm ca. 23 kg

| Designation | Pole Number | PU (Pieces) | MDQ (Pieces) |
|-------------|-------------|-------------|--------------|
| KHP35 plus  | -           |             |              |