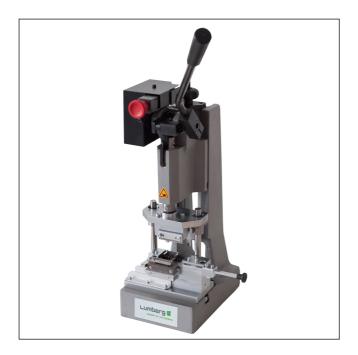

# Tools and harnessing machines

Knuckle-joint press for termination of RAST 2.5 Power plus™ connectors in insulation displacement technology (IDT)

1 of 3 01/2021

### Range of application

Connector 357...00 Pole number 2-8 5,0 mm

State of delivery of connectors

in chain, to be detached before use of the knuckle-joint press

Processable conductor discrete conductor, notched flat

#### Features

Application low and middle volume production

Stroke capacity ca. 450/h

Scope of functions and delivery - Manual feeding of detached

connectors - Fixation of inserted discrete conductors by spring-loaded pressure pads until pressing
- Cutting of interlinking hooks from
the connector during press stroke

#### Dimensions and supply data

Dimensions (H x W x D) 430 mm x 160 mm x 800 mm

Weight ca. 23 kg

2 of 3 01/2021

97 KHP357 plus

| Designation | Pole Number | PU (Pieces) | MDQ (Pieces) |
|-------------|-------------|-------------|--------------|
| KHP357 plus | -           |             |              |