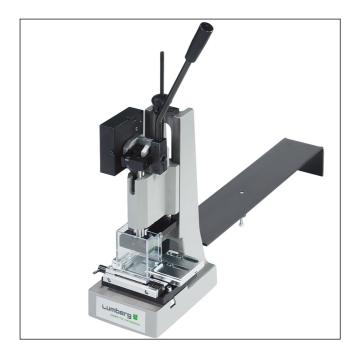

# Tools and harnessing machines

Knuckle-joint press for termination of RAST 5 connectors in insulation displacement technology (IDT)

1 of 3 03/2020

#### Range of application

Connector 362..., 363... Pole number 1-12 5,0 mm State of delivery of connectors in chain

discrete conductor, notched flat cable 5.0 mm Processable conductor

#### Features

low and middle volume production Application

Stroke capacity ca. 450/h

Scope of functions and delivery - Manual feeding of connector

chain
- Fixation of inserted discrete conductors by spring-loaded pressure pads until pressing - Separation of connectors from chain during pressing

### Dimensions and supply data

Dimensions (H x W x D) 400 mm x 600 mm x 280 mm

Weight ca. 16 kg

2 of 3 03/2020

97 KHP36

| Designation | Pole Number | PU (Pieces) | MDQ (Pieces) |
|-------------|-------------|-------------|--------------|
| KHP36       | -           |             | 1            |