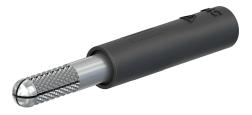

## A-SLK4-S

Data sheet A-SLK4-S 02.2024

Item number 24.0163-\*

Adapter, made of brass can be screw-mounted into  $\emptyset$  4 mm socketsThe expandable  $\emptyset$  4 mm plug of this adapter can be locked into the socket by tightening the grub screwAssembled, the adapter offers complete touch-proof protection $\emptyset$  4 mm rigid socket in insulator accepting spring-loaded  $\emptyset$  4 mm plugs with rigid insulating sleeve.