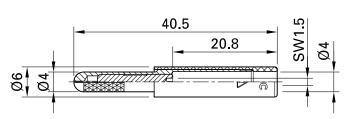

## A-SLK4-S

Data sheet A-SLK4-S 02.2024

Item number 24.0163-\*

Adapter, made of brass can be screw-mounted into  $\emptyset$  4 mm socketsThe expandable  $\emptyset$  4 mm plug of this adapter can be locked into the socket by tightening the grub screwAssembled, the adapter offers complete touch-proof protection $\emptyset$  4 mm rigid socket in insulator accepting spring-loaded  $\emptyset$  4 mm plugs with rigid insulating sleeve.

## **Technical data**

| Diameter of plug system              | 4 mm                               |
|--------------------------------------|------------------------------------|
| Rated Values                         | 1000 V, CAT II, 25 A               |
| Surface treatment electrical contact | Ni                                 |
| Base material electrical contact     | CuZn                               |
| Standard color(s) *                  | 21 22 23 24                        |
| Optional color(s)                    | 25 29                              |
| Test accessory acc. to               | IEC EN 61010-031                   |
| User-Information                     | I 011                              |
| Remarks                              | Accessories: Hexagon wrench STS1,5 |