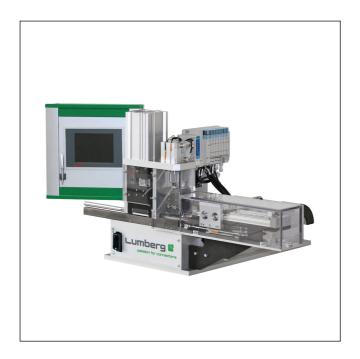

### Tools and harnessing machines

Semiautomatic harnessing machine for termination of RAST 2.5 Power connectors in insulation displacement technology (IDT), with integrated cable color detection

Approvals: **(E** 

#### Features

Application middle and high volume

production

ca. 1000/h Stroke capacity

- Automatic feeding of connectors - Verification of insertion pattern Scope of functions and delivery

and line end position during manual insertion of conductors - Fixation of inserted discrete conductors by spring-loaded pressure pads until pressing - Automatic release of press action by control of line end position - Cable color detection 7 + 1 - Storage of insertion patterns - Can also be integrated into a fully automatic base machine Komax

#### Dimensions and supply data

Dimensions (H x W x D) 540 mm x 690 mm x 680 mm

Weight ca. 45 kg Electrical supply 230 V/50 Hz Compressed air supply 6 bar

Compressed air consumption 1 m<sup>3</sup>/1000 connectors