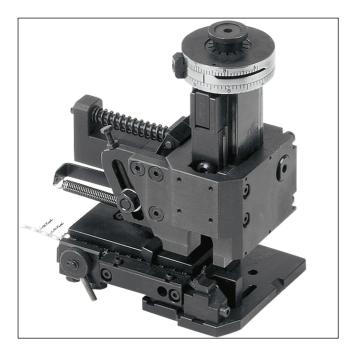

## Tools and harnessing machines

Processing tool for Minimodul<sup>™</sup>/Multimodul<sup>™</sup> crimp contacts, for use with suitable operating machines

## Range of application

Suitable base machines

| State of delivery of contacts<br>Processable conductor | on reel<br>discrete conductor     |  |
|--------------------------------------------------------|-----------------------------------|--|
| Features                                               |                                   |  |
| Application                                            | middle and high volume production |  |
| Scope of functions and delivery                        | - Easy changing of tools          |  |
| Dimensions and supply data                             |                                   |  |
| Dimensions (H x W x D)                                 | 160 mm x 170 mm x 110 mm          |  |
| Weight                                                 | ca. 4 kg                          |  |
| Suitable combinations                                  |                                   |  |
| Suitable combinations                                  |                                   |  |